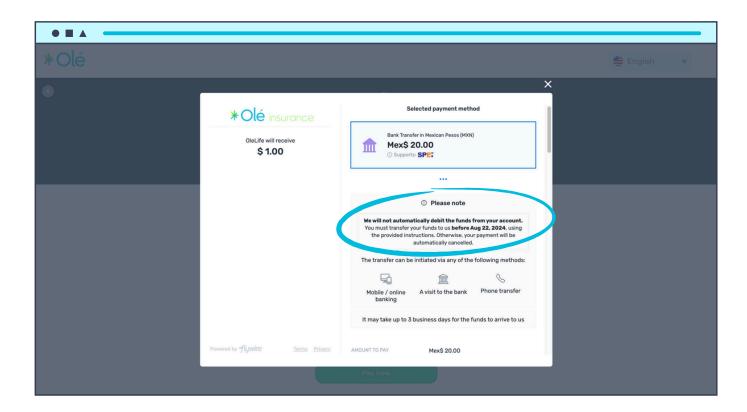

Due to currency fluctuations, wire transfer instructions will include an expiration date (5-7 days). If the deadline is missed, you can easily reprint the updated instructions from the same payment screen.