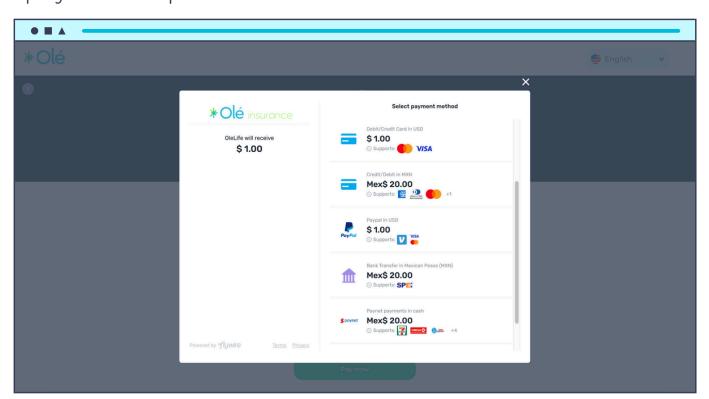

# Single payments:

**Annual and semi-annual payment frequencies** will have the option of charging to credit cards in US dollars and local currencies, bank transfer, Paypal and other country-specific options.

**Enter billing address:** It is important to use the client's residential address to provide payment options for their country.

**Choose the payment option:** You can choose any of the payment options available on the screen and follow the steps that will be displayed on the platform.

### **Bank transfer:**

Clients can now transfer funds directly from their bank, reducing expensive transfer fees. This option involves one extra step: When selecting bank transfer, follow the provided instructions to complete the payment.