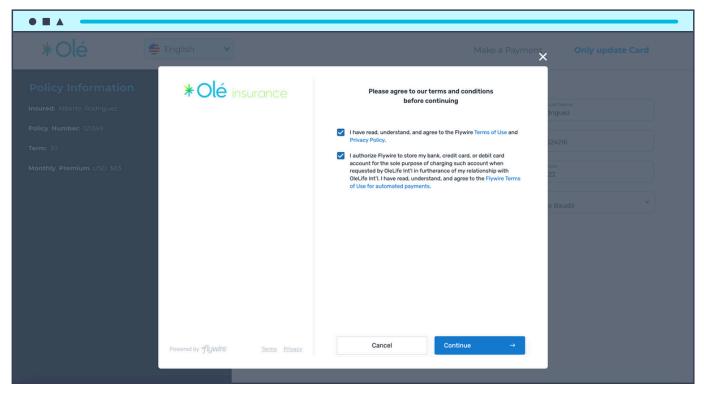

**4- Terms and conditions:** To complete the payment transaction, the terms and conditions must be accepted.