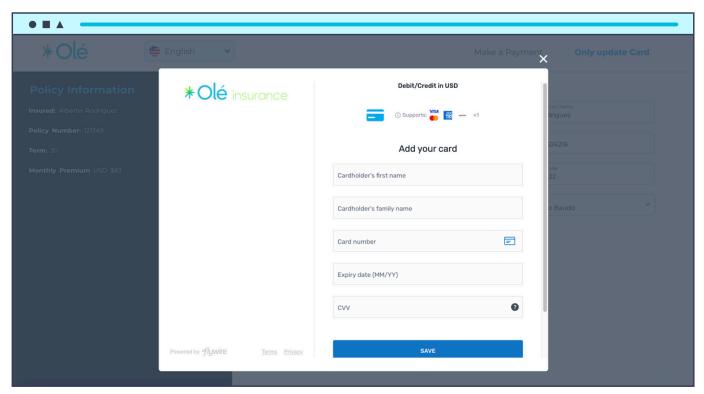

# **Recurring payment:**

Monthly, quarterly and recurring payments will have the option of charging credit cards in US dollars and local currencies.

1- Enter the billing address: It is important to use the client's residential address to provide payment options corresponding to the country.

2- Choose the payment option: You can choose the type of card and currency, local or USD, in which you wish to make the payment.

**3- Fill in the card information:** Provide the details of the card that will be used to authorize recurring charges.

**4- Terms and conditions:** To complete the payment transaction, the terms and conditions must be accepted.