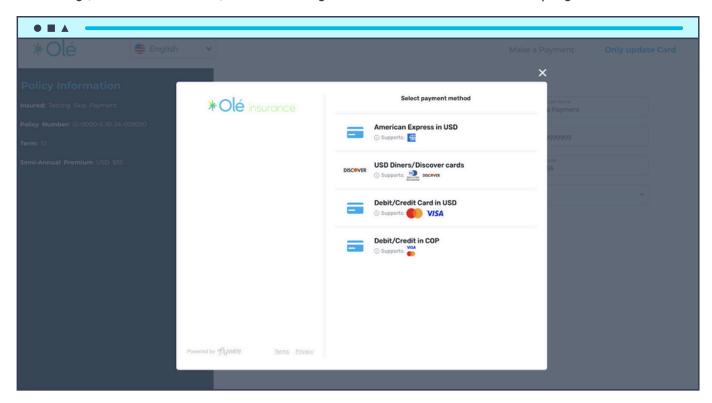

2- Choose the payment option: You can choose the type of card and currency, local or USD, in which you wish to make the payment.

**3- Fill in the card information:** Provide the details of the card that will be used to authorize recurring charges.