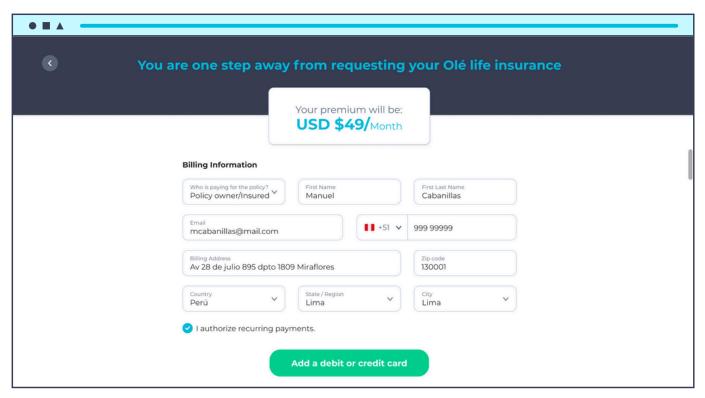

# **Recurring payment:**

Monthly, quarterly and recurring payments will have the option of charging credit cards in US dollars and local currencies.

1- Enter the billing address: It is important to use the client's residential address to provide payment options corresponding to the country.

2- Choose the payment option: You can choose the type of card and currency, local or USD, in which you wish to make the payment.

**3- Fill in the card information:** Provide the details of the card that will be used to authorize recurring charges.

**4- Terms and conditions:** To complete the payment transaction, the terms and conditions must be accepted.