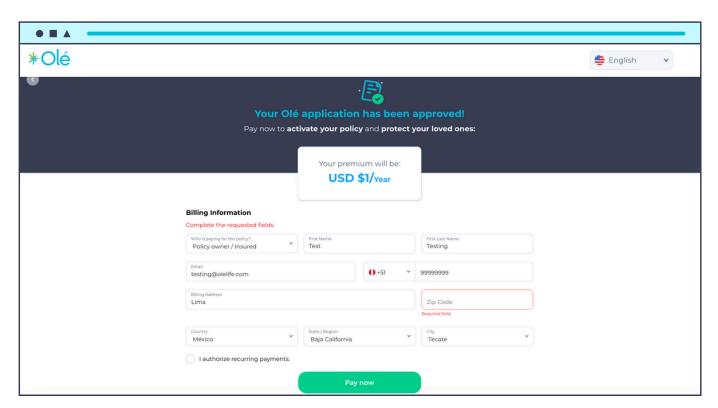

# Single payments:

**Annual and semi-annual payment frequencies** will have the option of charging to credit cards in US dollars and local currencies, bank transfer, Paypal and other country-specific options.

**Enter billing address:** It is important to use the client's residential address to provide payment options for their country.

**Choose the payment option:** You can choose any of the payment options available on the screen and follow the steps that will be displayed on the platform.