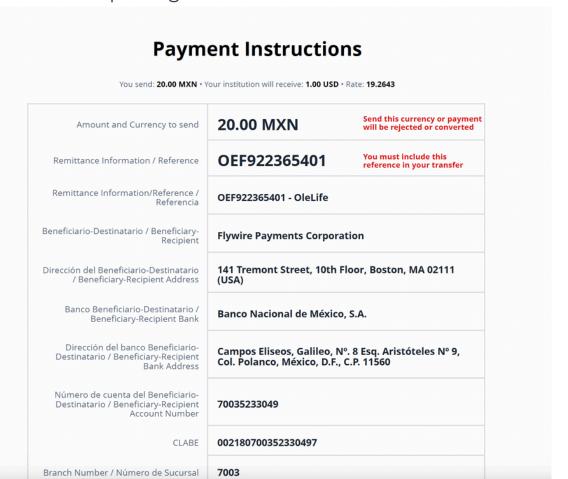

Instructions can be downloaded and printed for the Client's convenience.

These instructions provide the details of the amount, reference, and effective date for completing the bank transfer.

If you have any questions or comments, please feel free to contact our team at