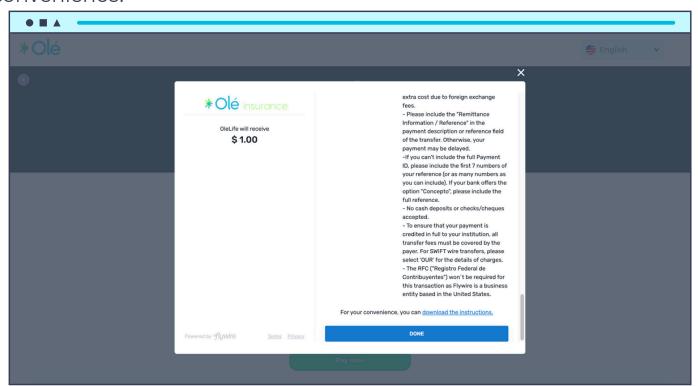

Instructions can be downloaded and printed for the Client's convenience.

These instructions provide the details of the amount, reference, and effective date for completing the bank transfer.

If you have any questions or comments, please feel free to contact our team at