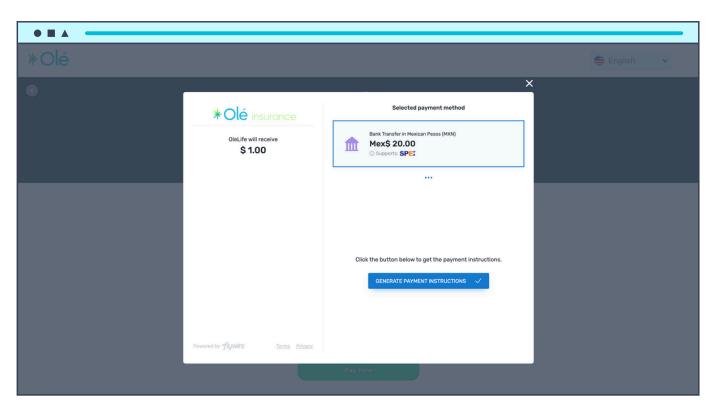

### **Bank transfer:**

Clients can now transfer funds directly from their bank, reducing expensive transfer fees. This option involves one extra step: When selecting bank transfer, follow the provided instructions to complete the payment.

Due to currency fluctuations, wire transfer instructions will include an expiration date (5-7 days). If the deadline is missed, you can easily reprint the updated instructions from the same payment screen.